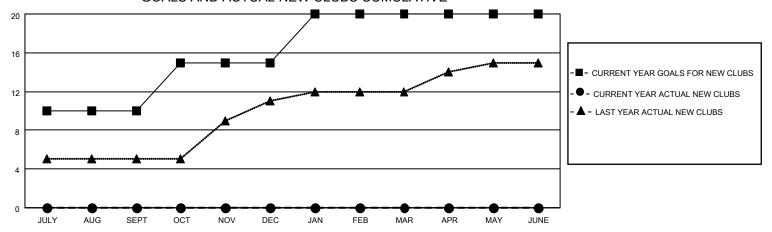

## GOALS AND ACTUAL NEW CLUBS CUMULATIVE

## LOCATION INDIA District 3232F1 Results as of: 8/31/2022

| Clubs                 |               |           |               | Members               |                       |                         |                                                    |
|-----------------------|---------------|-----------|---------------|-----------------------|-----------------------|-------------------------|----------------------------------------------------|
| RESULTS FOR 2022-2023 |               |           |               | RESULTS FOR 2022-2023 |                       |                         |                                                    |
| QUARTER               | NEW CLUB GOAL | NEW CLUBS | DROPPED CLUBS | QUARTER MEMB          | ER GROWTH NET<br>GOAL | MEMBER GROWTH<br>ACTUAL | DROPPED<br>MEMBERS ACTUAL<br>(including transfers) |
| JULY/AUG/SEPT         | 10            | 0         | 0             | JULY/AUG/SEPT         | 10                    | 42                      | 39                                                 |
| OCT/NOV/DEC           | 5             | 0         | 0             | OCT/NOV/DEC           | 25                    | 0                       | 0                                                  |
| JAN/FEB/MAR           | 5             | 0         | 0             | JAN/FEB/MAR           | 10                    | 0                       | 0                                                  |
| APR/MAY/JUNE          | 0             | 0         | 0             | APR/MAY/JUNE          | 0                     | 0                       | 0                                                  |