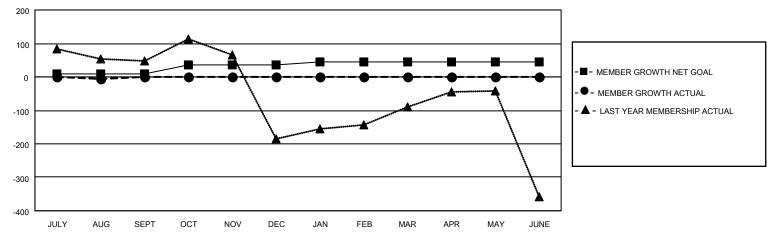

## GOALS AND ACTUAL MEMBERS CUMULATIVE

| DROPPED CLUBS: 0 |    | 12 CLUBS OF 130 ADDED 1 OR<br>MORE NEW MEMBERS | GENDER DISTRIBUTION                   |                |  |
|------------------|----|------------------------------------------------|---------------------------------------|----------------|--|
|                  |    | MORE NEW MEMBERS                               | MALE                                  | 2,380 (60.53%) |  |
|                  |    |                                                | FEMALE                                | 1,552 (39.47%) |  |
| DROPPED MEMBERS  |    |                                                | NON BINARY                            | 0 (0.00%)      |  |
|                  |    |                                                | PREFER NOT TO ANSWER                  | 0 (0.00%)      |  |
| DECEASED         | 1  |                                                |                                       | ,              |  |
| CLUB CANCELLED   | 0  | CLICK HERE FOR CUMULATIVE                      | TOTAL FAMILY UNIT MEMBERS             | 2,408          |  |
| OTHER            | 38 | MEMBERSHIP DATA                                |                                       |                |  |
| TOTAL            | 39 |                                                | FAMILY MEMBERS PAYING HALF DUES 1,531 |                |  |
|                  |    |                                                |                                       |                |  |

## LOCATION INDIA District 3232F1 Results as of: 8/31/2022

| Clubs                 |               |           |               | Members               |                       |                         |                                                    |
|-----------------------|---------------|-----------|---------------|-----------------------|-----------------------|-------------------------|----------------------------------------------------|
| RESULTS FOR 2022-2023 |               |           |               | RESULTS FOR 2022-2023 |                       |                         |                                                    |
| QUARTER               | NEW CLUB GOAL | NEW CLUBS | DROPPED CLUBS | QUARTER MEMB          | ER GROWTH NET<br>GOAL | MEMBER GROWTH<br>ACTUAL | DROPPED<br>MEMBERS ACTUAL<br>(including transfers) |
| JULY/AUG/SEPT         | 10            | 0         | 0             | JULY/AUG/SEPT         | 10                    | 42                      | 39                                                 |
| OCT/NOV/DEC           | 5             | 0         | 0             | OCT/NOV/DEC           | 25                    | 0                       | 0                                                  |
| JAN/FEB/MAR           | 5             | 0         | 0             | JAN/FEB/MAR           | 10                    | 0                       | 0                                                  |
| APR/MAY/JUNE          | 0             | 0         | 0             | APR/MAY/JUNE          | 0                     | 0                       | 0                                                  |